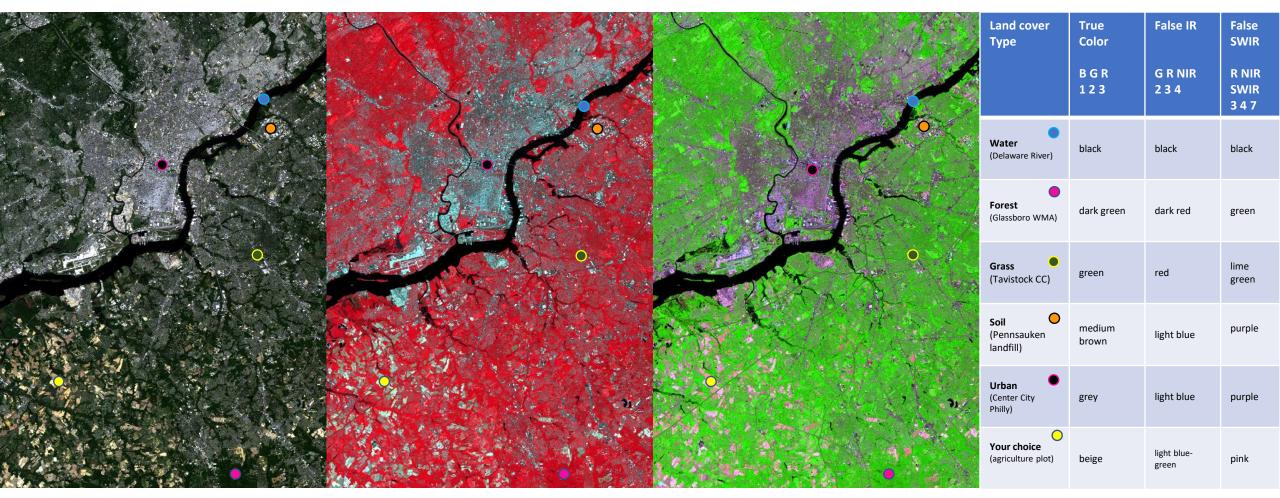

## Land Cover Composites, Philadelphia to Glassboro, 2009-05-21

Please comment here about your observations regarding sources of distinction (in which different features easily distinguished) and/or sources of conflation (in which things that are different appear similarly) The most easily distinguished feature by far is water as it appears black across all images and no other features seems to appear as dark as water does. Sources of conflation includes urban and soil landcovers as on the False IR imagery both landcovers appear light blue and in the False SWIR imagery they both appear purple. Additionally on the False IR forest and grass are somewhat similar as they both appear reddish however forested areas are a darker green than the grassy areas. This is also the case with the False SWIR as forest and grass both appear purplish with forest being darker of the two features.